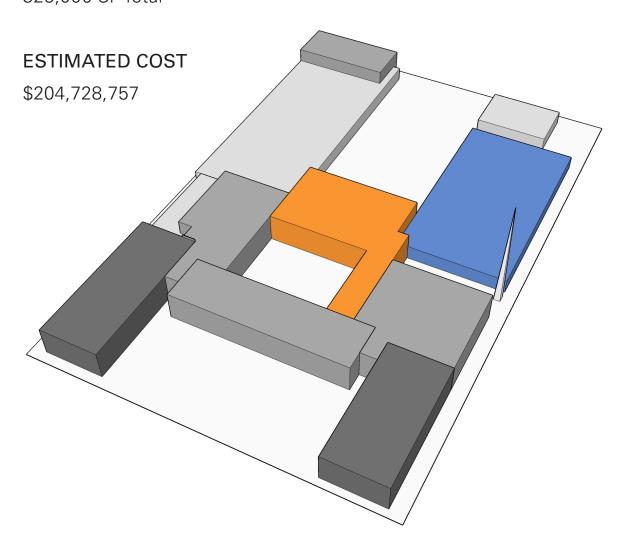

# SCENARIO 3C

AREA

231,200 SF Renovation 93,800 SF New Construction 325,000 SF Total

**ESTIMATED COST** \$204,808,965