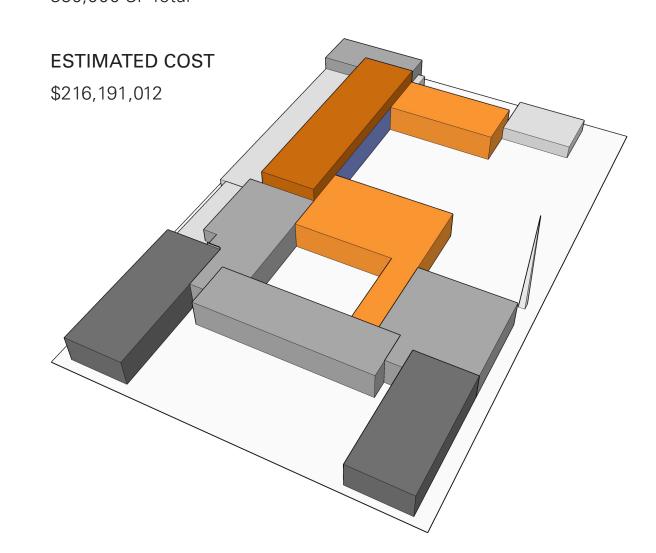

# SCENARIO 2D

AREA

289,800 SF Renovation 35,200 SF New Construction 325,000 SF Total