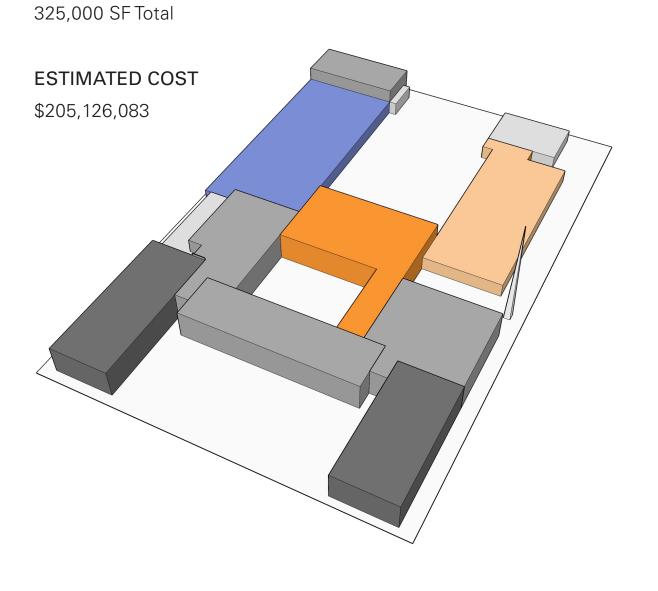

# **SCENARIO 1C**

AREA

231,200 SF Renovation 93,800 SF New Construction 325,000 SF Total