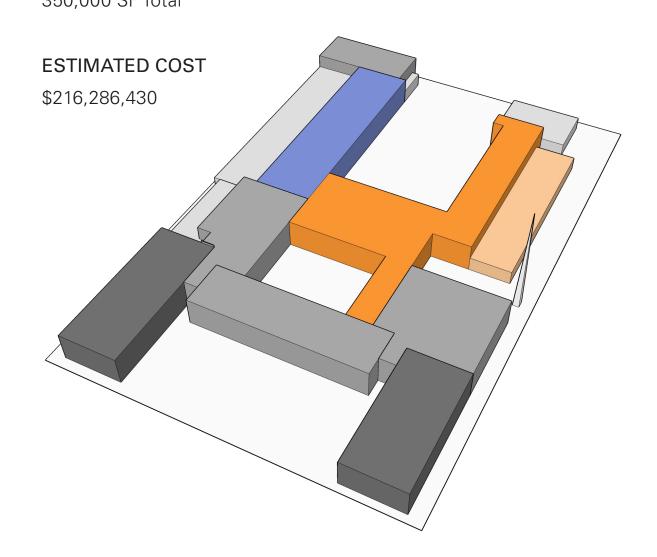

# MASTERPLAN SCHEME / ALTERNATIVE SCENARIOS

# 231,200 SF Renovation 136,800 SF New Construction 368,000 SF Total **ESTIMATED COST** \$228,081,503

#### **SCENARIO 1B**

SCENARIO 1A

AREA

#### AREA

231,200 SF Renovation 118,800 SF New Construction 350,000 SF Total



# **SCENARIO 1C**

AREA

231,200 SF Renovation 93,800 SF New Construction 325,000 SF Total



# SCENARIO 2A

AREA

250,600 SF Renovation 117,400 SF New Construction 368,000 SF Total



#### SCENARIO 2B

AREA

250,600 SF Renovation 99,400 SF New Construction 350,000 SF Total



# SCENARIO 2C

AREA

250,600 SF Renovation 74,400 SF New Construction



# SCENARIO 2D

AREA

289,800 SF Renovation 35,200 SF New Construction 325,000 SF Total



#### **SCENARIO 3A**

AREA

231,200 SF Renovation 136,800 SF New Construction 368,000 SF Total



#### **SCENARIO 3B**

AREA

231,200 SF Renovation 118,800 SF New Construction 350,000 SF Total



# SCENARIO 3C

AREA

231,200 SF Renovation 93,800 SF New Construction 325,000 SF Total

**ESTIMATED COST** \$204,808,965