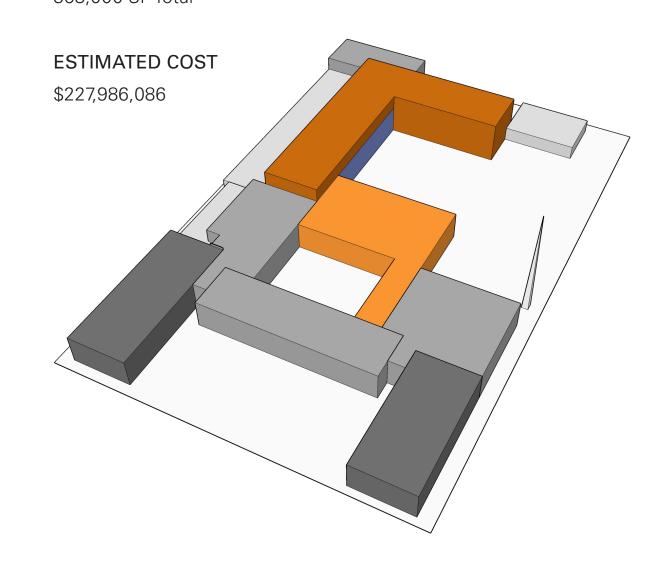

RPLAN SCHEME / ALTERNATIVE SCENARIOS

# 231,200 SF Renovation 136,800 SF New Construction 368,000 SF Total **ESTIMATED COST** \$228,081,503

#### **SCENARIO 1B**

SCENARIO 1A

AREA

#### AREA

231,200 SF Renovation 118,800 SF New Construction 350,000 SF Total



# **SCENARIO 1C**

AREA

231,200 SF Renovation 93,800 SF New Construction 325,000 SF Total



# SCENARIO 2A

AREA

250,600 SF Renovation 117,400 SF New Construction 368,000 SF Total



#### SCENARIO 2B

AREA

250,600 SF Renovation 99,400 SF New Construction 350,000 SF Total



# SCENARIO 2C

AREA

250,600 SF Renovation 74,400 SF New Construction



# SCENARIO 2D

AREA

289,800 SF Renovation 35,200 SF New Construction 325,000 SF Total



#### **SCENARIO 3A**

AREA

231,200 SF Renovation 136,800 SF New Construction 368,000 SF Total



#### **SCENARIO 3B**

AREA

231,200 SF Renovation 118,800 SF New Construction 350,000 SF Total



# SCENARIO 3C

AREA

231,200 SF Renovation 93,800 SF New Construction 325,000 SF Total

**ESTIMATED COST** \$204,808,965