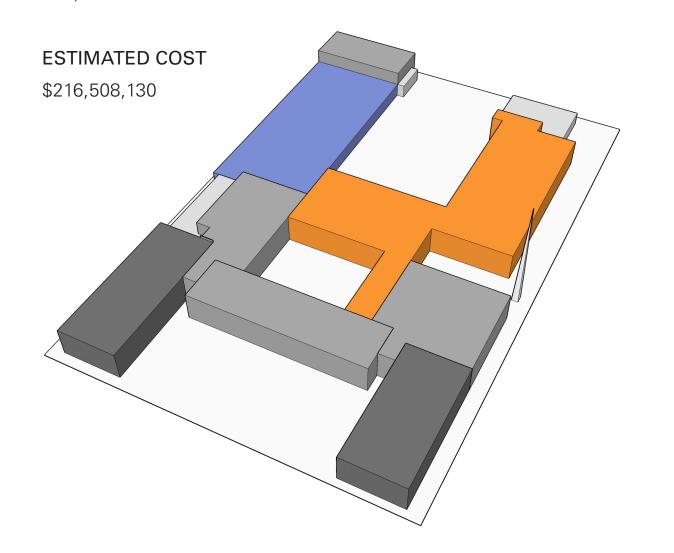

#### **SCENARIO 3B**

AREA

231,200 SF Renovation 118,800 SF New Construction 350,000 SF Total