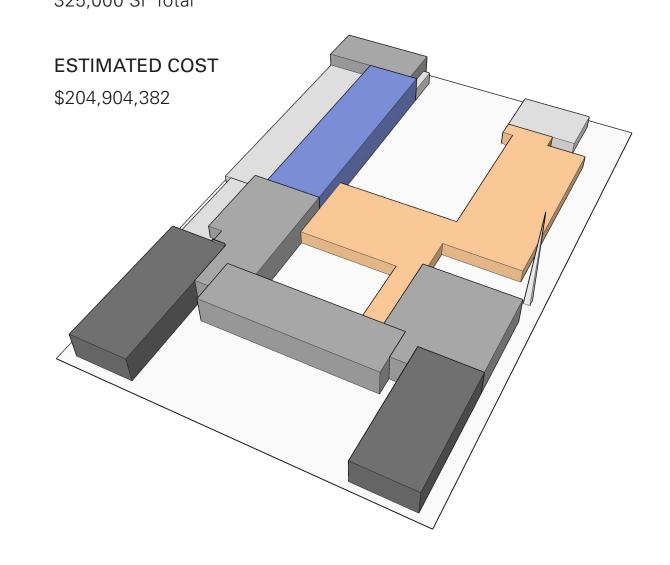

# **SCENARIO 1C**

AREA

231,200 SF Renovation 93,800 SF New Construction 325,000 SF Total