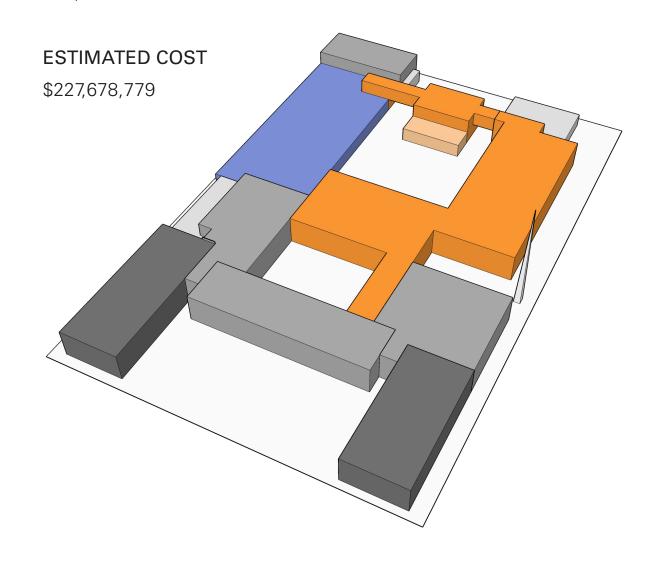

#### **SCENARIO 3A**

AREA

231,200 SF Renovation 136,800 SF New Construction 368,000 SF Total